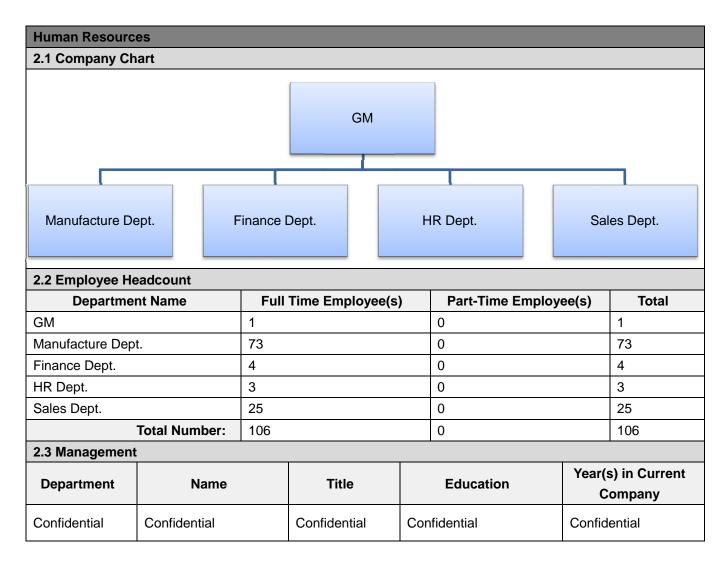

#### **Section 2: Human Resources**

| Report No:                       | 10244435_P+T | Report date: | 28/Apr./2015 | Assessed By | Jerry He |  |  |
|----------------------------------|--------------|--------------|--------------|-------------|----------|--|--|
| CONFIDENTIAL All Rights Reserved |              |              |              | Page No:    | 5 of 23  |  |  |